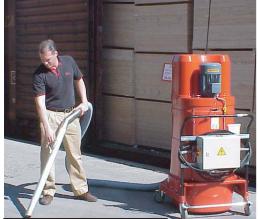

## POVERHOUSE DS 2 CONTINUOUS DUTY VACUUM

ALL THE PERFORMANCE YOU NEED WITH THE *POWER* YOU WANT.

Offering high performance in a compact New filter technology allows longer vacuum size, Ruwac's DS 2 Powerhouse Series cycles and less maintenance, which means offers the solution to your cleaning needs. The Powerhouse Series vacuums are powerful enough for central vacuuming systems, yet feature complete portability and functionality for everyday use.

Although it's compact, don't be fooled by Portable, compact and extremely durable, size. The Powerhouse Series vacuums are the DS 2 Powerhouse Series provides a equipped with a 48 square foot MicroClean simple answer to the age-old problem of filter that's 99.9% efficient at 0.5 microns. clean up.