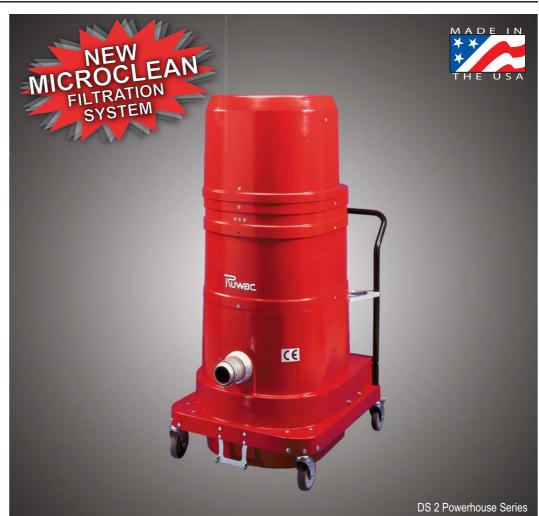

## POVERHOUSE DS 2 CONTINUOUS DUTY VACUUM

ALL THE PERFORMANCE YOU NEED WITH THE *POWER* YOU WANT.

Offering high performance in a compact New filter technology allows longer vacuum size, Ruwac's DS 2 Powerhouse Series cycles and less maintenance, which means offers the solution to your cleaning needs. The Powerhouse Series vacuums are powerful enough for central vacuuming systems, yet feature complete portability and functionality for everyday use.

Features such heavy-duty self-locking casters, self-cleaning filters, and dust free drop-down dustpans make cleanup easier than ever before; and fiberglass reinforced thermoplastic housing components allow maximum durability.

Although it's compact, don't be fooled by Portable, compact and extremely durable, size. The Powerhouse Series vacuums are the DS 2 Powerhouse Series provides a equipped with a 48 square foot MicroClean simple answer to the age-old problem of filter that's 99.9% efficient at 0.5 microns. clean up.